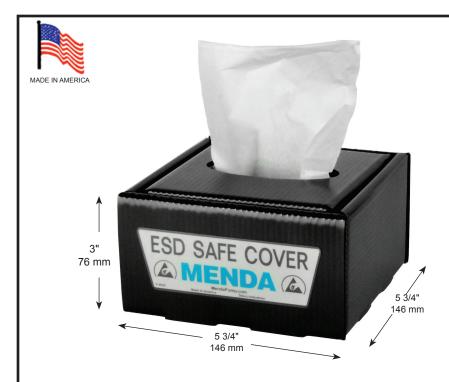

## DESCRIPTION

- Ideal for improving the appearance of the workstation.
- Removable cover allows for replacement of wipes box.
- Reusable cover holds wiper boxes 4 1/2" (114') x 3" (76')
- Dimensions: 5 3/4" (146') W x 5 3/4" (146') D x 3" (76') H
- Made from an Extruded Conductive polypropylene Plastek<sup>™</sup> material.
- Conductive 10E2 10E4 ohms per ANSI/ESD S11.11 material provides reliable path to ground.
- Superior strength and durability; made from extruded, high impact polypropylene materials.
- Chemical and moisture resistant.
- Economical alternative to injection molded products
- Items ship unassembled
- Made in America