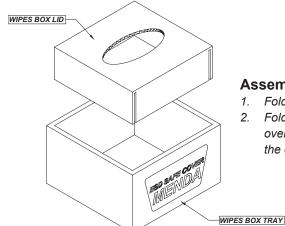

## **Assembly Instructions:**

- 1. Fold up and assemble the wipes box tray
- Fold down the flaps for the wipes lid & place over the tray to cover the wipes box (refer to the drawing for proper orientation of cutout)